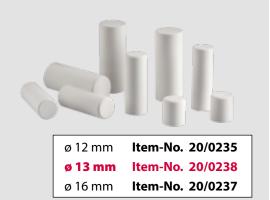

### **Zubler® Disposable Plungers**

For Pressing of Dental Ceramics and Lithium Disilicate.

Their excellent quality and exact dimensions guarantee the repeatable success of pressings in rings of all sizes.

Item-No. 898/2065