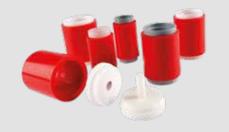

### **Zubler® Flexring System**

#### for Lithium Disilicate Ingots

The ribbed surface of the rings ensures faster heat absorption and release. Sector lines make it easier to find the pressed object, and damage during the divesting process is virtually impossible. The flexring is easy to clean and has a long life span.

| Flexring set 100 g | Item-No. 20/0228 |
|--------------------|------------------|
| Flexring set 200 g | Item-No. 20/0229 |